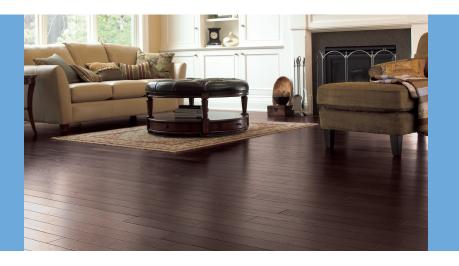

# TORLYS Has The Right Underlayment For Your Flooring Needs.

### TORLYS CORKPLUS™ BLUE

#### CorkPlus: Float / Glue Down / Nail Down

- Superior natural insulator with long lasting performance.
- Microban® antimicrobial product protection.
- Install floating, glue down or nail down.
  - See chart for details.
- Warranty 35 Year Residential, 10 Year Limited Commercial.

- Natural choice underlay.
- Premium acoustics and comfort.
- Thermal benefits.
- IIC: 71 (2.5mm CorkPlus)\*
- STC: 62 (2.5mm CorkPlus)\*
- Rolls: 2.5mm x 4' x 50' 6mm x 4' x 43'
- Sheets: 2.5/4/6mm x 36" x 24"
- Rolls: 172 & 200 sq. ft. / Sheets: See dealer
- Made in E.U.