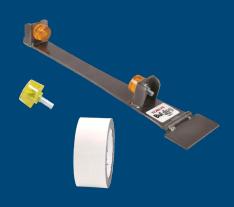

# **Additional Installation Materials**

TORLYS Bulldog<sup>™</sup> Tool The TORLYS BullDog<sup>™</sup> Easy Plank Replacer is a unique innovation that is exclusive to TORLYS and allows you to replace a single damaged TORLYS Smart Floor plank easily and quickly.

<u>Click to learn more about the Bulldog<sup>™</sup> tool.</u>

#### **TORLYS Bulldog™ Tape & Replacement Knob**

The best part about the Bulldog is that virtually anyone can learn how to use it! All you need is the Bulldog system - Tool, Tape, and Hammer.